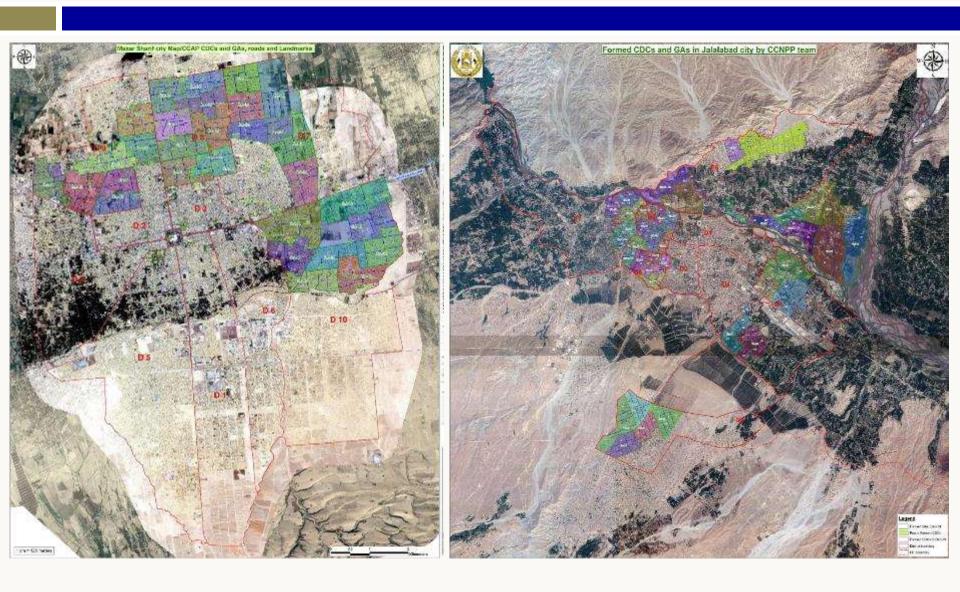

#### GIS:

- Provided Training material for all GIS focal points about How to Digitize Geo-Tagged photos.
- Conducted Training for recruited FPs-2<sup>nd</sup> AF-18th of January.
- Prepared Coding system to all projects to distinguish activities for reporting.
- Finalized Mapping of 850 CDCs and 174 Gozars established by CCAP phase one in 4 cities.
- Conducted mission to provinces to identify potential overlapping.
- Prepared training material for upcoming training to kick-off 2<sup>nd</sup>
   AF.

### Major achievements and analysis of GIS