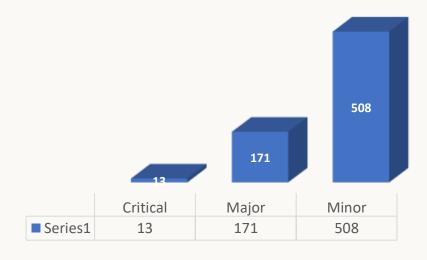

| Row Labels     | Critical | Major | Minor | <b>Grand Total</b> |
|----------------|----------|-------|-------|--------------------|
| Herat          | 4        | 12    | 79    | 95                 |
| Jalalabad      | 6        | 83    | 134   | 223                |
| Kandahar       | 1        | 50    | 143   | 194                |
| Mazar-E-Sharif | 1        | 15    | 85    | 101                |
| Mazari Sharif  | 1        | 11    | 67    | 79                 |
| Grand Total    | 13       | 171   | 508   | 692                |