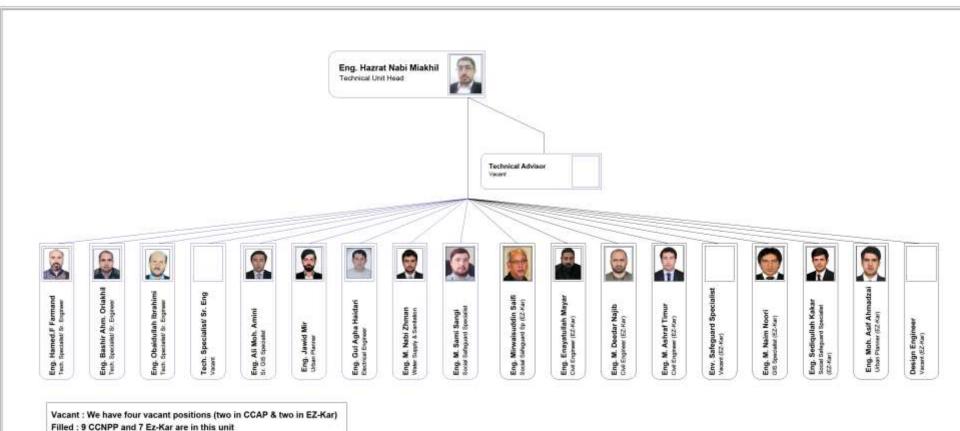

# Sub-Projects Progress Technical Unit-IDLG Date: Feb 25, 2021

#### CITIZENS' CHARTER

**National Priority Programme** 

#### Outline



- Unit Organogram
- Sub-Projects Updates CDCs/GAs
- Completed Projects Analysis
- TPMA Deviations
- Key Achievement
- Challenges/Recommendation
- Next 06 month plan
- Photos

### **Unit Organogram**





#### CDCs SPs Updates As Per Sector







Park & Recreation area 9 SP



Power Supply Extension 55 SP



Road/Street Upgrading and Drainage 834 SP



Water Supply and Sanitation 45 SP



**Grand Total 943SP** 

| City          | Park &<br>Recreation<br>Area | Power<br>Supply |     | Water Supply and<br>Sanitation |
|---------------|------------------------------|-----------------|-----|--------------------------------|
| Herat         |                              | 38              | 194 | 31                             |
| Jalalabad     | 9                            | 3               | 193 | 3                              |
| Kandahar      |                              | 13              | 298 | 7                              |
| Mazari Sharif |                              | 1