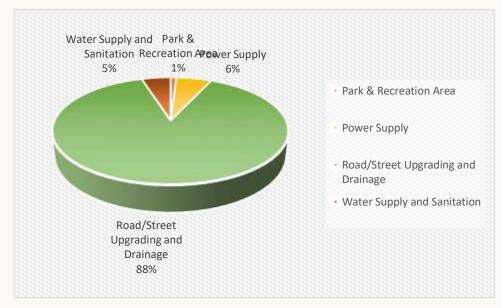

#### CDCs SPs Updates As Per Sector

Park & Recreation area 9 SP

Power Supply Extension 55 SP

Road/Street Upgrading and Drainage 834 SP

Water Supply and Sanitation 45 SP

**Grand Total 943SP** 

| City          | Park &<br>Recreation<br>Area | Power<br>Supply |     | Water Supply and<br>Sanitation |
|---------------|------------------------------|-----------------|-----|--------------------------------|
| Herat         |                              | 38              | 194 | 31                             |
| Jalalabad     | 9                            | 3               | 193 | 3                              |
| Kandahar      |                              | 13              | 298 | 7                              |
| Mazari Sharif |                              | 1               | 149 | 4                              |
| Grand Total   | 9                            | 55              | 834 | 45                             |