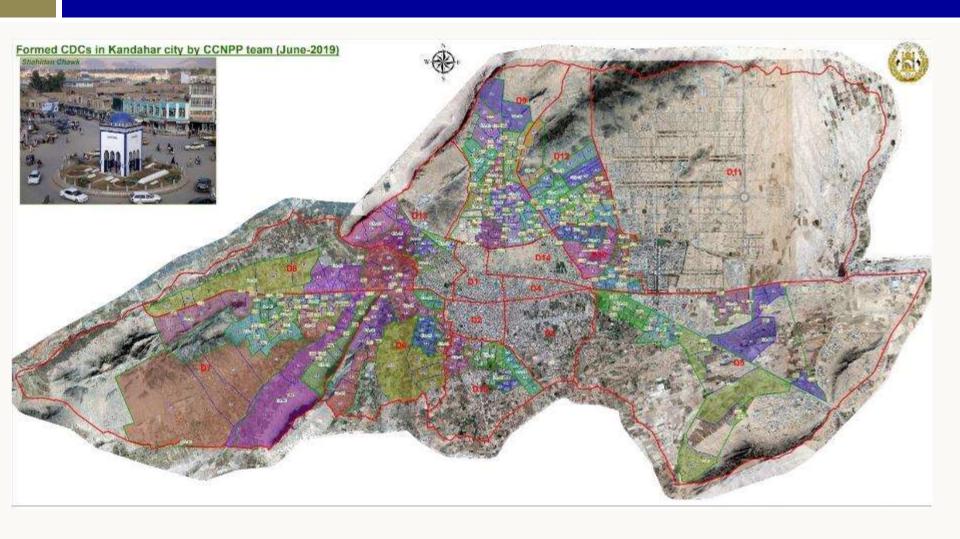

#### GIS:

- Provided Training material for all GIS focal points about How to Digitize Geo-Tagged photos.
- Conducted Training for recruited FPs-2<sup>nd</sup> AF-18th of January.
- Prepared Coding system to all projects to distinguish activities for reporting.
- Finalized Mapping of 850 CDCs and 174 Gozars established by CCAP phase one in 4 cities.
- Conducted mission to provinces to identify potential overlapping.
- Prepared training material for upcoming training to kick-off 2<sup>nd</sup>
   AF.

### **Knd Communities Projects**