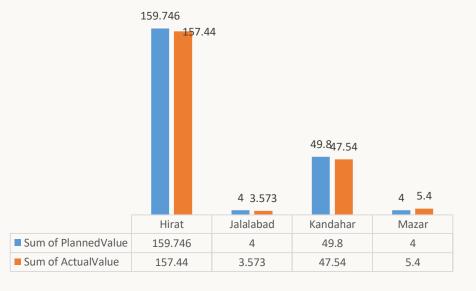

### **Power Supply**

11% decrease in the planned value. This variance is also occurred based on site condition and best possible alignment in the field

| Row Labels         | Sum of<br>PlannedValue | Sum of<br>ActualValue | Count of Form<br>SPs |
|--------------------|------------------------|-----------------------|----------------------|
| Kilometer          | 217.546                | 213.953               | 40                   |
| Hirat              | 159.746                | 157.44                | 28                   |
| Jalalabad          | 4                      | 3.573                 | 1                    |
| Kandahar           | 49.8                   | 47.54                 | 10                   |
| Mazar              | 4                      | 5.4                   | 1                    |
| <b>Grand Total</b> | 217.546                | 213.953               | 40                   |