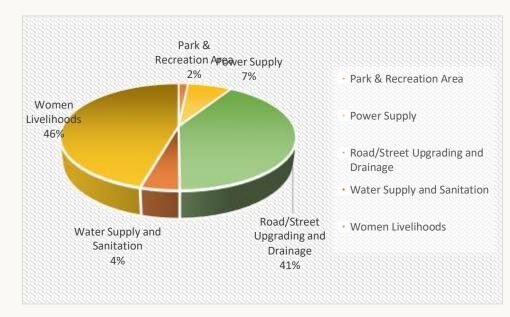

#### GAs SPs Updates As Per Sector

2/2

Park & Recreation area 6 SP

Power Supply Extension 28 SP

Road/Street Upgrading and Drainage 157 SP

Water Supply and Sanitation 17 SP

Women Livelihoods 175 SP

**Grand Total 383SP** 

| City               | Park &<br>Recreation<br>Area |    | Road/Street<br>Upgrading<br>and Drainage | Water Supply<br>and<br>Sanitation | Women<br>Livelihoods |
|--------------------|------------------------------|----|------------------------------------------|-----------------------------------|----------------------|
| Herat              | 1                            | 14 | 40                                       | 8                                 | 40                   |
| Jalalabad          | 4                            | 13 | 35                                       | 1                                 | 43                   |
| Kandahar           |                              | 1  | 53                                       | 8                                 | 62                   |
| Mazari<br>Sharif   | 1                            |    | 29                                       |                                   | 30                   |
| <b>Grand Total</b> | 6                            | 28 | 157                                      | 17                                | 175                  |