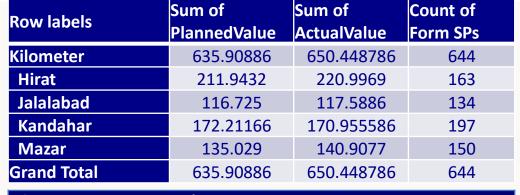

## **Completed Projects Analysis Street Upgrading**

In 644 SP, 2.3% increase in the planned value is occurred

the main reason in the cost deference is thickness of the concrete layer and implementation various section of concrete side ditch

| City      | Grant+Comm=Pl<br>anned | Grant+Comm=<br>Actual | Per Km<br>cost=Planne<br>d | Per Km<br>cost=Actual<br>USD(1USD=78<br>AFN) |
|-----------|------------------------|-----------------------|----------------------------|----------------------------------------------|
| Hirat     | 947902065              | 915986793             | 58104.60892                | 53942.16834                                  |
| Jalalabad | 779944638              | 780284701             | 85665.36929                | 85073.29803                                  |
| Kandahar  | 978864843              | 978304158             | 79179.88441                | 79600.05721                                  |
| Mazar     | 939063615              | 926217986             | 89160.67745                | 84272.11262                                  |